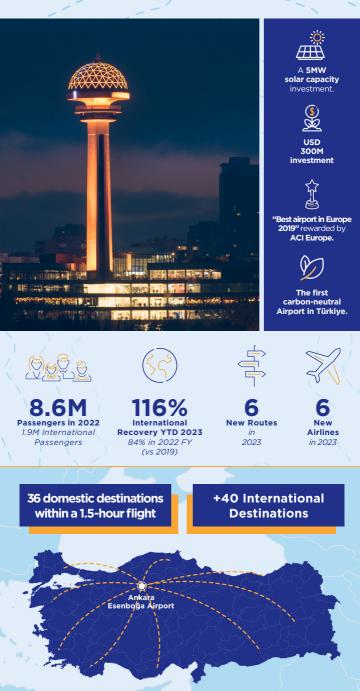

### YOUR QUICKEST GATEWAY TO TÜRKİYE

[ESB]

# ANKARA ESENBOĞA; Uniting Business, Adventure, and Heartfelt Reunions

2<sup>nd</sup> Populous city of Turkey 5.7m inhabitants

**10 million** Population within 180 min drive

343k Government workers, home of all central governmental bodies.